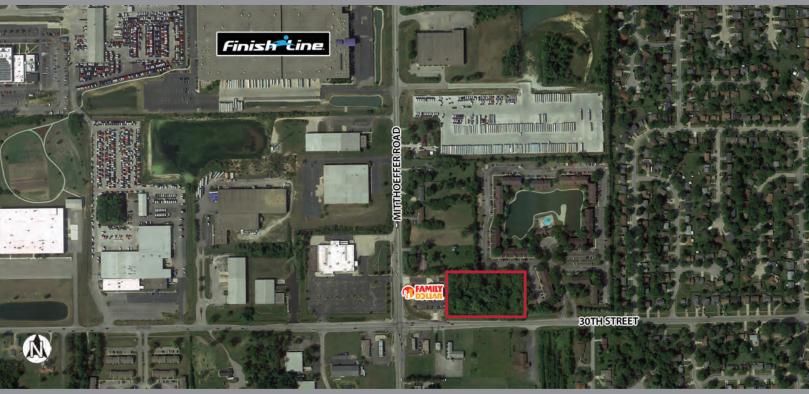

## 30th & Mitthoeffer

## key features

- join Family Dollar
- 3.25-acre parcel available
- zoned C3
- over 5,000 households within one mile
- daily traffic counts: 16,804 on 30th Street and 12,917 on Mitthoeffer Road

| demographics          | 1 mile   | 3 miles  | 5 miles  |
|-----------------------|----------|----------|----------|
| population            | 13,336   | 87,365   | 163,635  |
| households            | 5,269    | 33,602   | 64,292   |
| avg. household income | \$58,843 | \$69,054 | \$77,194 |
| daytime population    | 7,080    | 49,810   | 104,368  |