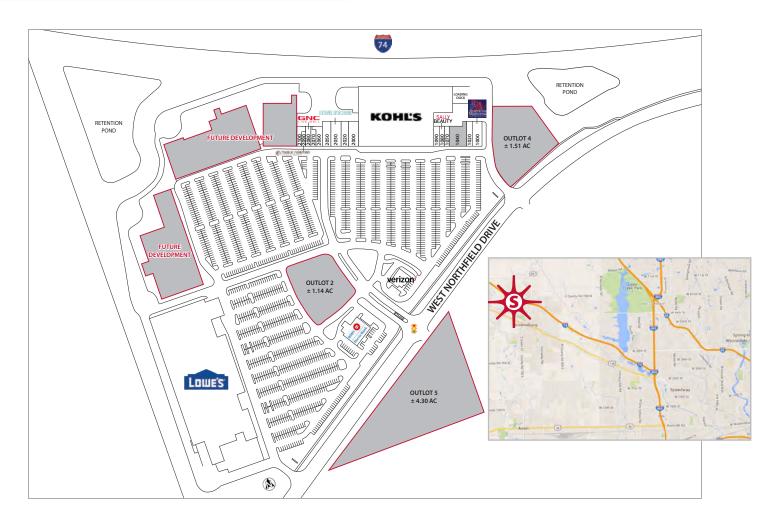

### 578 W. Northfield

| UNIT | TENANT                   | DIMS.        | S.F.   |
|------|--------------------------|--------------|--------|
| 1000 | AMERICAN MATTRESS        | 42 x 100     | 4,000  |
| 1020 | STATE FARM INSURANCE     | 20 x 100     | 2,013  |
| 1040 | AVAILABLE                | 80 x 100 IRR | 6,803  |
| 1070 | CHILDREN'S ART CLASSES   | 20 x 80      | 1,600  |
| 1080 | SALLY BEAUTY             | 20 x 80      | 1,614  |
| 1090 | PHO 88                   | 22 x 80      | 1,751  |
|      | KOHL'S – OWNED BY OTHERS |              | 89,000 |

#### outlots

| UNIT | TENANT                            | SIZE    |
|------|-----------------------------------|---------|
|      | BMO HARRIS BANK - OWNED BY OTHERS |         |
|      | VERIZON - OWNED BY OTHERS         |         |
| 2    | OUTLOT AVAILABLE                  | 1.14 AC |
| 4    | OUTLOT AVAILABLE                  | 1.51 AC |
| 5    | OUTLOT AVAILABLE                  | 4.30 AC |

### 600 W. Northfield

| UNIT | TENANT                       | DIMS.       | S.F.    |
|------|------------------------------|-------------|---------|
| 2000 | SERENITY DANCE CONNECTIONS   | 51 x 100    | 4,685   |
| 2020 | WESTRA DENTAL                | 25 x 100    | 2,995   |
| 2030 | MAURICES                     | 48 x 100    | 4,800   |
| 2050 | BEACH BLONDE                 | 30 x 100    | 3,035   |
| 2060 | MICHELE'S BOUTIQUE AND GIFT  | 25 x 80 IRR | 2,000   |
| 2070 | iNAILS                       | 20 x 80     | 1,500   |
| 2080 | GNC                          | 20 x 80     | 1,614   |
| 2090 | MERLE NORMAN COSMETICS       | 20 x 60     | 1,205   |
| 2100 | MANSCAPES                    | 20 x 80 IRR | 2,047   |
|      | FUTURE DEVELOPMENT AVAILABLE |             | 165,000 |
|      | LOWE'S – OWNED BY OTHERS     |             | 139,000 |