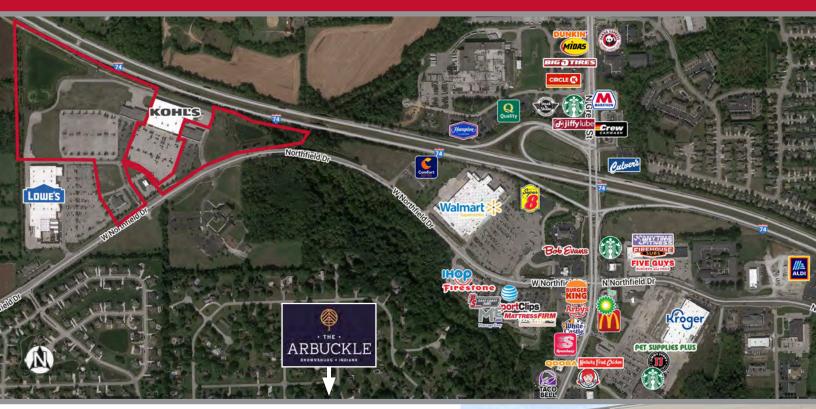

## **Brownsburg Station**

## key features

- anchored by Lowe's and Kohl's
- multiple outlots from 1.14 to 4.30 acres and in-line future development available up to 165,000 sf
- located in Brownsburg, Indiana, a growing neighboring suburb of Indianapolis, and central to several new housing developments
- over \$250 million in planned and current development
- trade area of over 28 square miles in the second-fastestgrowing county in Indiana
- daily traffic counts: 21,127 on Northfield Drive; 26,315 on I-74