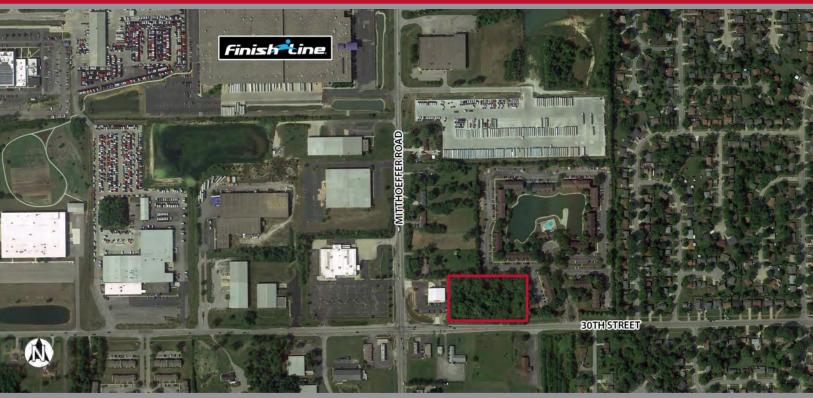

## 30th & Mitthoeffer

## key features

- 3.25-acre parcel available
- zoned C3
- almost 5,000 households within one mile
- daily traffic counts: 16,880 on 30th Street and 15,134 on Mitthoeffer Road

| demographics          | 1 mile   | 3 miles  | 5 miles  |
|-----------------------|----------|----------|----------|
| population            | 11,759   | 87,498   | 162,611  |
| households            | 4,817    | 33,313   | 63,919   |
| avg. household income | \$67,810 | \$73,838 | \$82,486 |
| daytime population    | 6,883    | 52,719   | 109,800  |