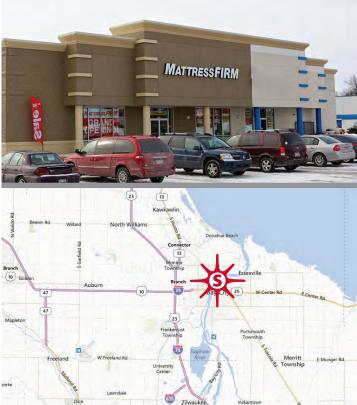

## key features

- share updated freestanding building with Mattress Firm
- along major retail corridor in Bay City
- across from Bay City Mall and near Walmart and Home Depot
- six miles from Delta College (10,000 students)
- daily traffic counts: 22,352 on Wilder Road