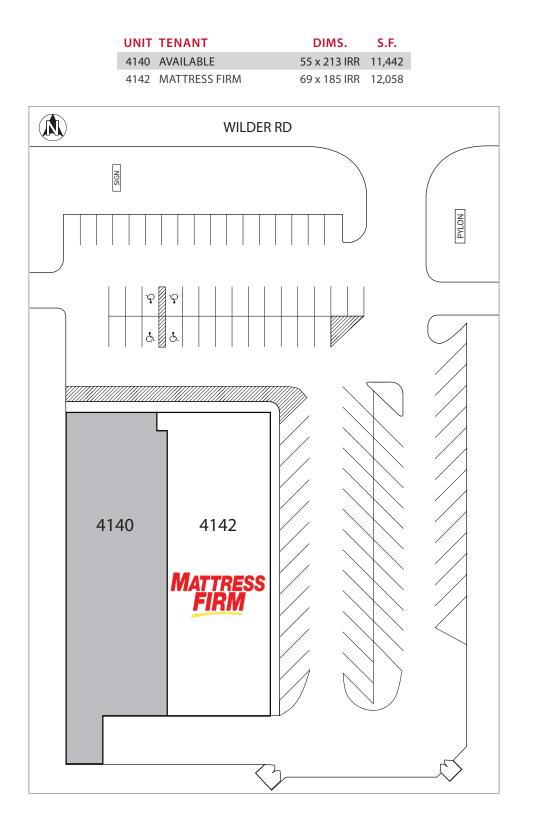

2023 Estimates. Source: Applied Geographic Solutions 4/2023, TIGER Geography

retail space for lease 11,442 sf

Jay D. Stein 480.570.1411 jdstein@sandordev.com

5725 N. Scottsdale Rd., Suite C-195, Scottsdale, AZ 85250