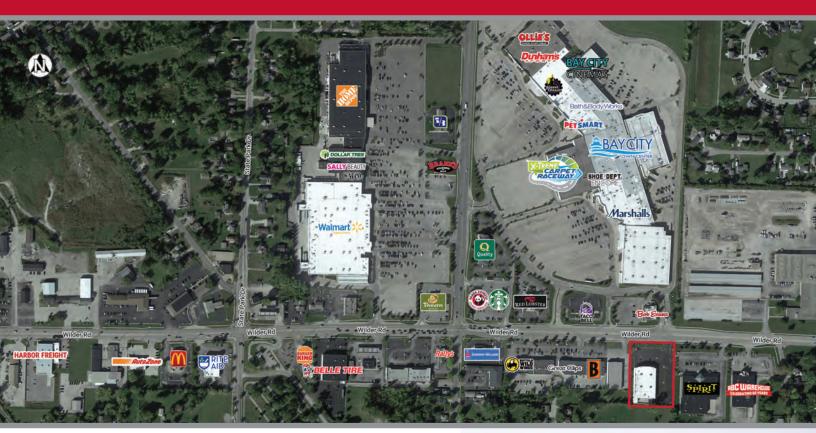

## key features

- share updated freestanding building with Mattress Firm
- along major retail corridor in Bay City
- across from Bay City Mall and near Walmart and Home Depot
- six miles from Delta College (10,000 students)
- daily traffic counts: 22,352 on Wilder Road