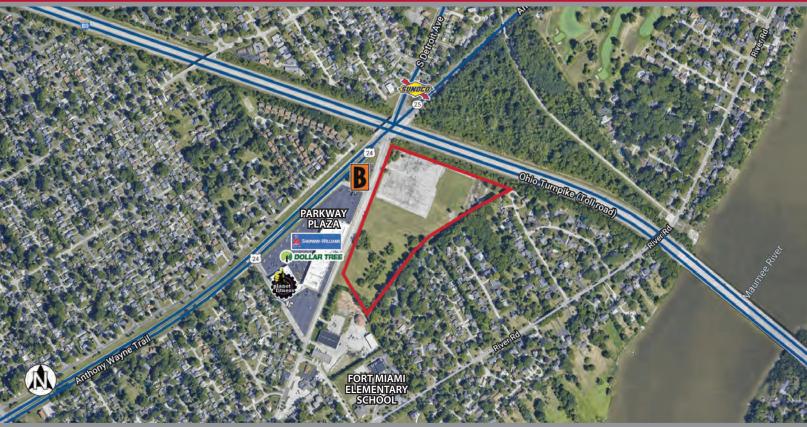

## Holiday Plaza Development

## key features

- development opportunity at the busy intersection of U.S. 24 and S.R. 25, highly visible from Ohio Turnpike (I-80/I-90)
- · across from the recently renovated Parkway Plaza
- · zoned CR
- daily traffic counts: 14,427 on U.S. 24/S.R. 25 and 33,127 on Ohio Turnpike (I-80/I-90)