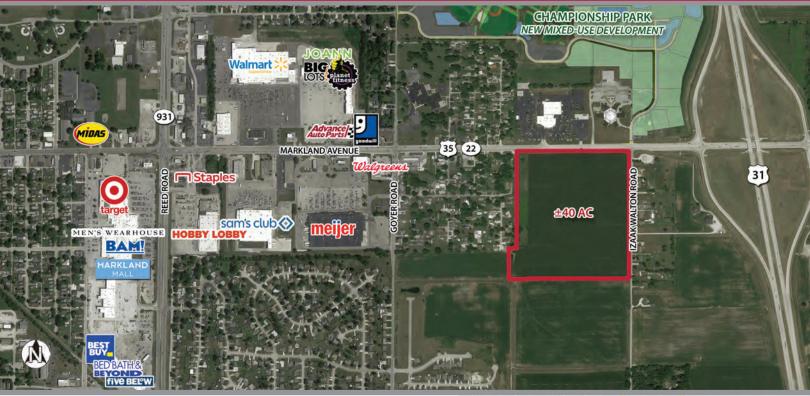

## Kokomo Development

## key features

- ±40 acres available adjacent to main retail corridor of Kokomo including Markland Mall, Walmart, Sam's Club, and Meijer
- zoned C2
- just west of Markland Avenue exit of U.S. 31
- across from brand-new Championship Park mixed-use development
- daily traffic counts: 12,370 on Markland Avenue and 19,417 on U.S. 31