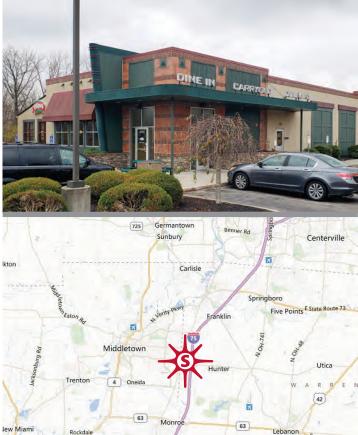

## Park East Plaza Restaurant

4900 Roosevelt Blvd. Middletown, OH 45044 Butler County

## key features

- 6,082-square-foot former pizza restaurant outlot
- · located in densely populated suburb of Cincinnati
- Park East Plaza anchored by Harbor Freight
- join ColorTyme, Rent-A-Center, and Taku Japanese Steakhouse
- daily traffic counts: 34,260 on Roosevelt Blvd./S.R. 122 and 12,881 on Grand Ave.