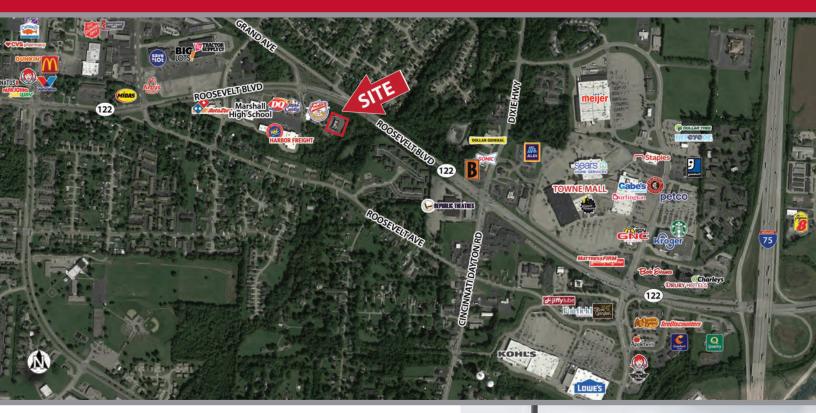

## Park East Plaza Restaurant

4900 Roosevelt Blvd. Middletown, OH 45044 Butler County

## key features

- 6,082-square-foot former pizza restaurant outlot
- · located in densely populated suburb of Cincinnati
- Park East Plaza anchored by Harbor Freight
- join ColorTyme, Rent-A-Center, and Taku Japanese Steakhouse
- daily traffic counts: 34,260 on Roosevelt Blvd./S.R. 122 and 12,881 on Grand Ave.