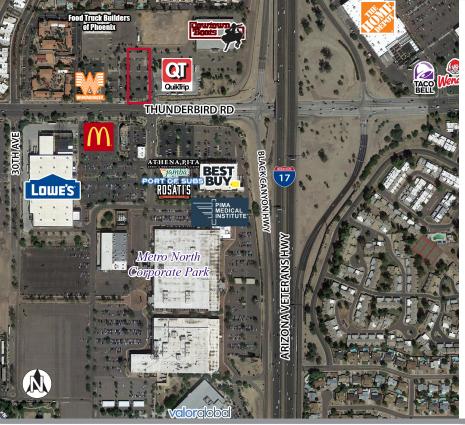

## Thunderbird Commons

## key features

- located at I-17 exit on Thunderbird Road, near Lowe's, Best Buy, and The Home Depot
- join Dutch Bros Coffee, coming soon
- ±1.0647-acre lot available for development
- daily traffic counts: 218,152 on I-17/Black Canyon Freeway and 60,106 on Thunderbird Road