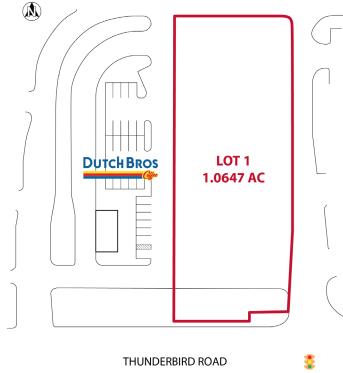

## key features

- located at I-17 exit on Thunderbird Road, near Lowe's, Best Buy, and The Home Depot
- join Dutch Bros Coffee, coming soon
- ±1.0647-acre lot available for development
- daily traffic counts: 218,152 on I-17/Black Canyon Freeway and 60,106 on Thunderbird Road

2024 Estimates. Source: Applied Geographic Solutions 5/2024, TIGER Geography

land for ground lease ±1.0647 acre