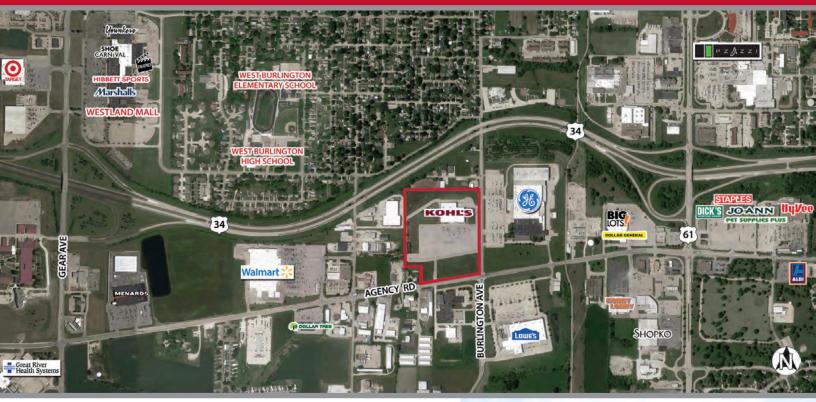

## key features

- Kohl's-anchored retail center and outlots for development
- central location on primary retail corridor for 11-county regional market
- excellent visibility from U.S. 34
- daily traffic counts: 13,400 on U.S. 34 and 10,900 on Agency Road