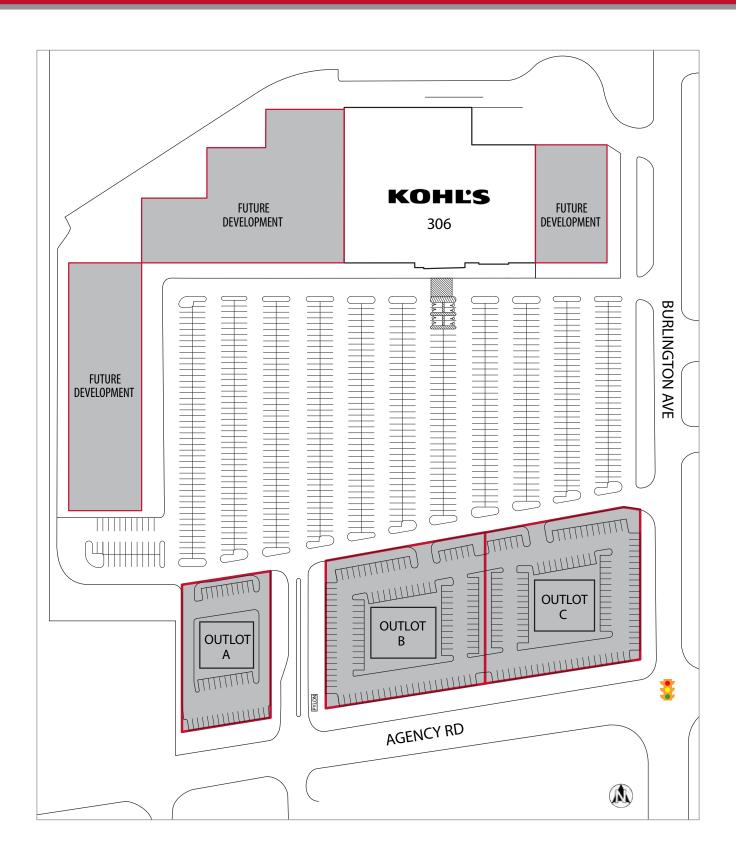

## key features

- Kohl's-anchored retail center and outlots for development
- central location on primary retail corridor for 11-county regional market
- excellent visibility from U.S. 34
- daily traffic counts: 13,400 on U.S. 34 and 10,900 on Agency Road

2024 Estimates. Source: Applied Geographic Solutions 5/2024, TIGER Geography

retail development up to 25,000 sf outlots ±0.88–1.5 ac