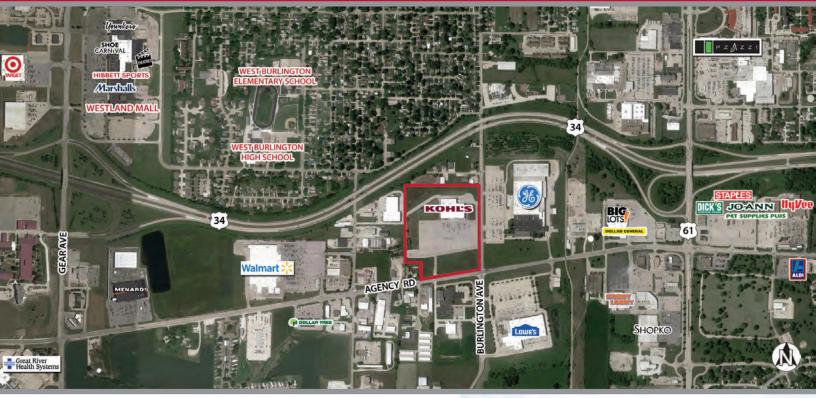

## Village at West Burlington

## key features

- Kohl's-anchored retail center and outlots for development
- central location on primary retail corridor for 11-county regional market
- excellent visibility from U.S. 34
- daily traffic counts: 13,100 on U.S. 34 and 10,000 on Agency Road