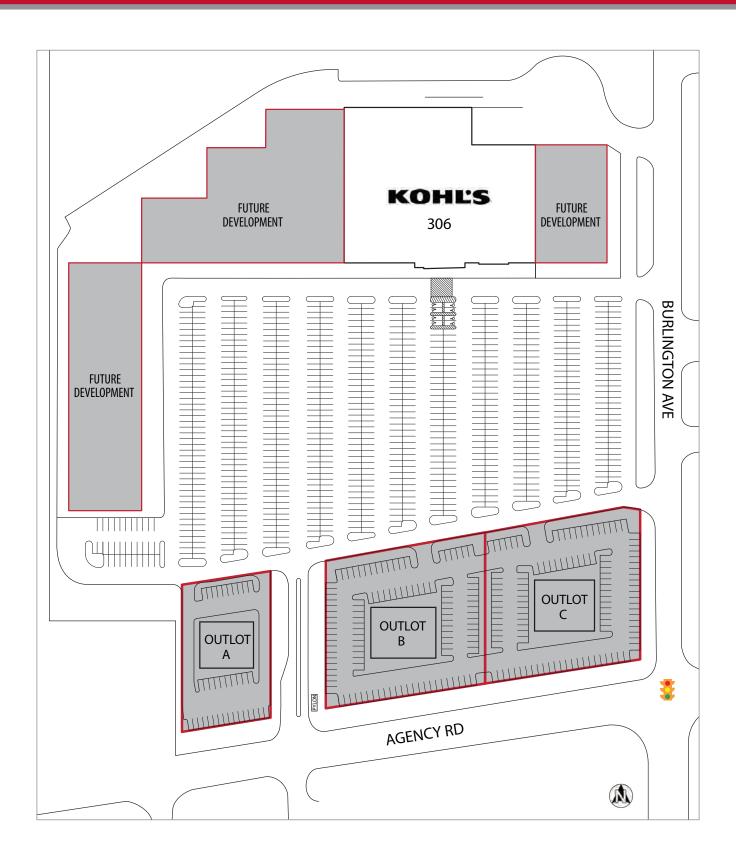

## key features

- Kohl's-anchored retail center and outlots for development
- central location on primary retail corridor for 11-county regional market
- excellent visibility from U.S. 34
- daily traffic counts: 13,100 on U.S. 34 and 10,000 on Agency Road

2023 Estimates. Source: Applied Geographic Solutions 4/2023, TIGER Geography

retail development up to 25,000 sf