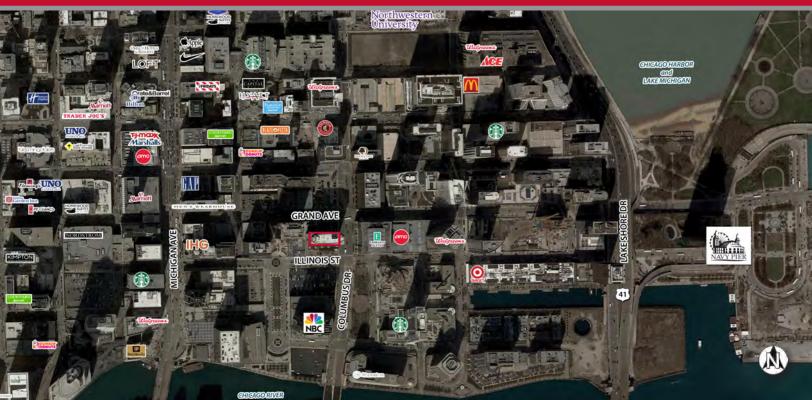

## Cityfront Plaza – Whole Foods

255 E. Grand Ave. Chicago, IL 60611 Cook County

## key features

- well-positioned retail building located one block east of Chicago's famous Magnificent Mile
- 117 parking spaces included on bottom floor of building and first floor of parking garage
- half-mile drive from Navy Pier, Chicago's top tourist attraction