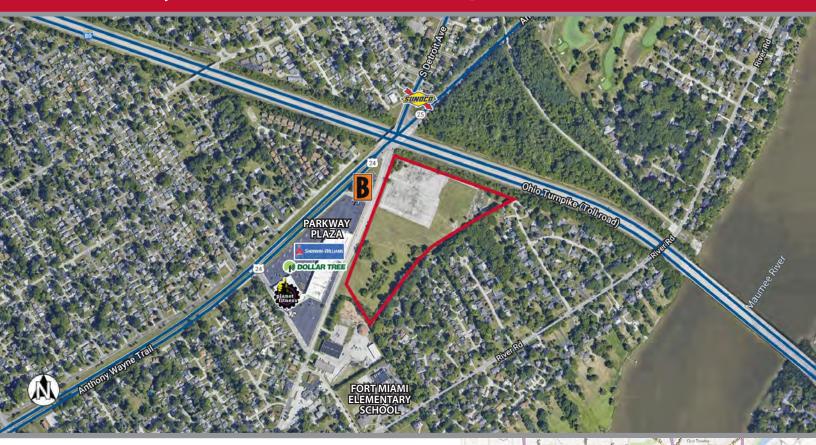

## Holiday Plaza Development

2694 S. Detroit Ave. Maumee, OH 43537 Lucas County

## key features

- development opportunity at the busy intersection of U.S. 24 and S.R. 25, highly visible from Ohio Turnpike (I-80/I-90)
- · across from the recently renovated Parkway Plaza
- zoned CR
- daily traffic counts: 14,831 on U.S. 24/S.R. 25 and 34,134 on Ohio Turnpike (I-80/I-90)

## land for sale ±21.73 acres