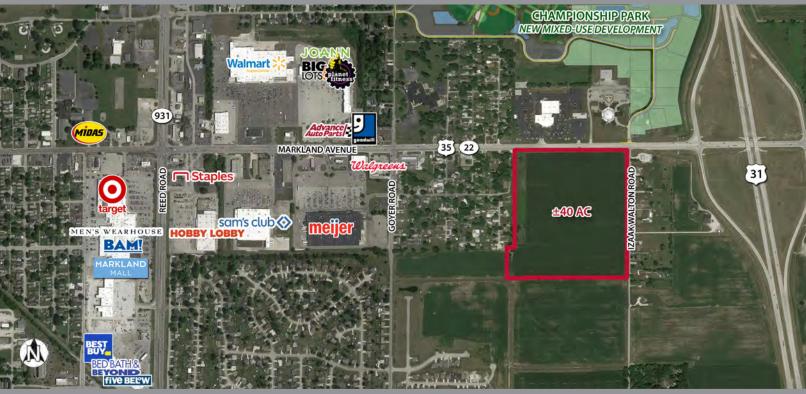

## key features

- ±40 acres available adjacent to main retail corridor of Kokomo including Markland Mall, Walmart, Sam's Club, and Meijer
- zoned C2
- just west of Markland Avenue exit of U.S. 31
- across from brand-new Championship Park mixed-use development
- daily traffic counts: 11,989 on Markland Avenue and 22,584 on U.S. 31