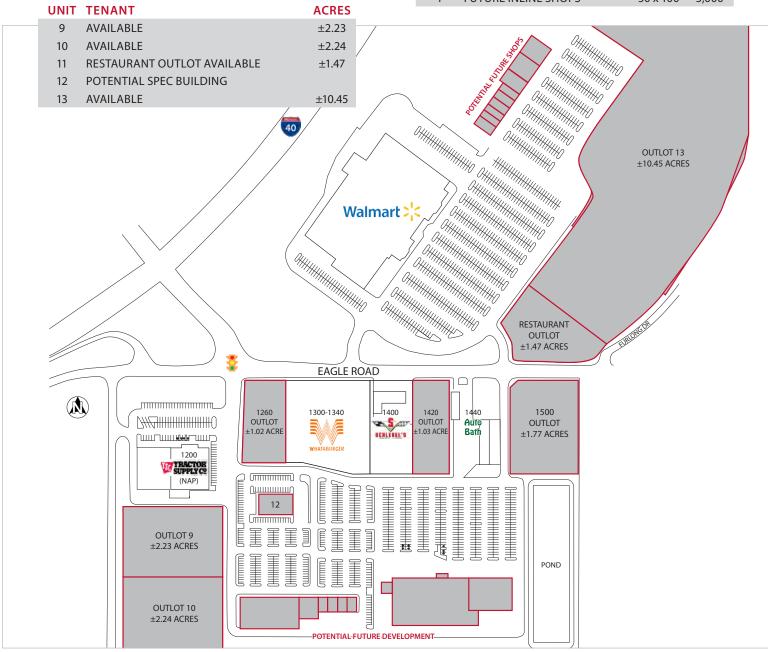

2024 estimates. Source: Applied Geographic Solutions 5/2024, TIGER Geography

outlots available ±1.02–10.45 ac potential future development 1,200–22,500 sf

#### outlots

| UNIT    | TENANT                                 | ACRES |
|---------|----------------------------------------|-------|
| 1200    | TRACTOR SUPPLY CO. (OWNED BY OTHER)    | 3.81  |
| 1260    | AVAILABLE                              | ±1.02 |
| 1300-40 | WHATABURGER (OWNED BY OTHER)           | 2.16  |
| 1400    | SCHLEGEL'S QUICK LUBE (OWNED BY OTHER) | 1.05  |
| 1420    | AVAILABLE                              | ±1.03 |
| 1440    | AUTO BATH CAR WASH (OWNED BY OTHER)    | 1.20  |
| 1500    | AVAILABLE                              | ±1.77 |

| 40 | AUTO BATH CAR WASH (OWNED BY OTHER) | 1.2  |
|----|-------------------------------------|------|
| 00 | AVAILABLE                           | ±1.7 |
|    | future development outlots          |      |

#### potential future development shops

| UNIT | TENANT              | DIMS.      | S.F.  |
|------|---------------------|------------|-------|
| Α    | FUTURE INLINE SHOPS | 18.75 x 80 | 1,500 |
| В    | FUTURE INLINE SHOPS | 15 x 80    | 1,200 |
| C    | FUTURE INLINE SHOPS | 15 x 80    | 1,200 |
| D    | FUTURE INLINE SHOPS | 20 x 80    | 1,600 |
| Е    | FUTURE INLINE SHOPS | 30 x 80    | 1,600 |
| F    | FUTURE INLINE SHOPS | 17.5 x 80  | 1,400 |
| G    | FUTURE INLINE SHOPS | 40 x 100   | 4,000 |
| Н    | FUTURE INLINE SHOPS | 50 x 100   | 5,000 |
| - 1  | FUTURE INLINE SHOPS | 50 x 100   | 5,000 |