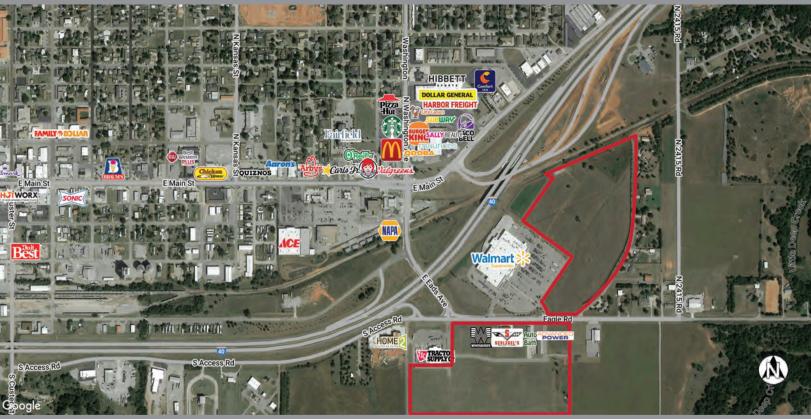

# The Market at Shott's Farm

### key features

- prime outlots and future development around Walmart
- located along heavily traveled I-40, less than one hour west of Oklahoma City
- new I-40 exit ramp adjacent to property
- five minutes from Southwestern Oklahoma State University (approximately 5,200 students)
- daily traffic counts: 28,200 on I-40

2024 estimates. Source: Applied Geographic Solutions 5/2024, TIGER Geography

outlots available ±1.02–10.45 ac potential future development 1,200–22,500 sf