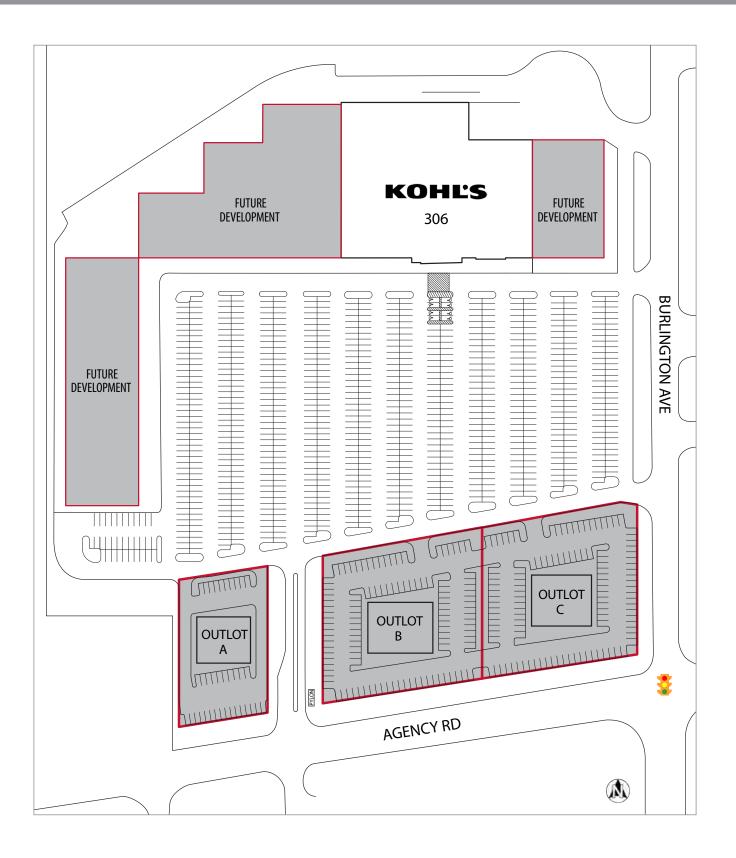

## Village at West Burlington

300 E. Agency Rd. West Burlington, IA 52655 Des Moines County

## key features

- · Kohl's-anchored retail center and outlots for development
- central location on primary retail corridor for 11-county regional market
- excellent visibility from U.S. 34
- daily traffic counts: 13,400 on U.S. 34 and 10,900 on Agency Road

2024 Estimates. Source: Applied Geographic Solutions 5/2024, TIGER Geography

retail development up to 25,000 sf

Thomas Siffermann 317.524.7819 tsiffermann@sandordev.com

10689 N. Pennsylvania St., Suite 100, Indianapolis, IN 46280