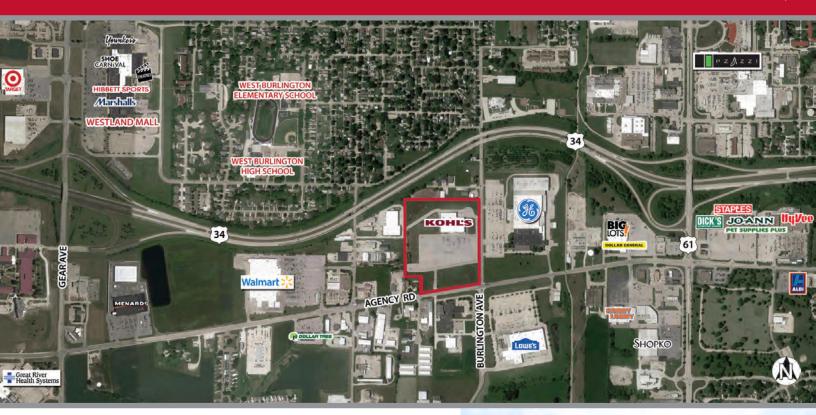

## Village at West Burlington

300 E. Agency Rd. West Burlington, IA 52655 Des Moines County

## key features

- · Kohl's-anchored retail center and outlots for development
- central location on primary retail corridor for 11-county regional market
- excellent visibility from U.S. 34
- daily traffic counts: 13,400 on U.S. 34 and 10,900 on Agency Road